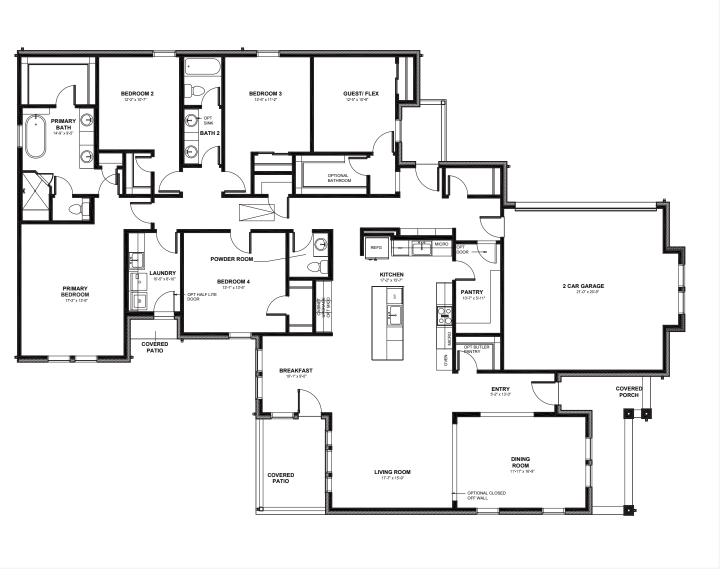

Our focus is on innovative home design.

This plan is for preliminary review and may be modified. All square footages are approximate.

## NORTHFIELD 1

| Plagea | contact th | e Northfield | Salas | Office  |
|--------|------------|--------------|-------|---------|
| rieuse | comaci m   | e normiela   | Sales | Office. |

Miriam Cohen 832.979.4462

Send emails to: northfieldsales@dh-homes.com

| First Level | 2,999 SF |  |
|-------------|----------|--|
| Total       | 2,999 SF |  |

We build homes your family can enjoy for years to come.

4801 Woodway, Suite 420-W Houston, Texas 77056 844.91.HOUSE