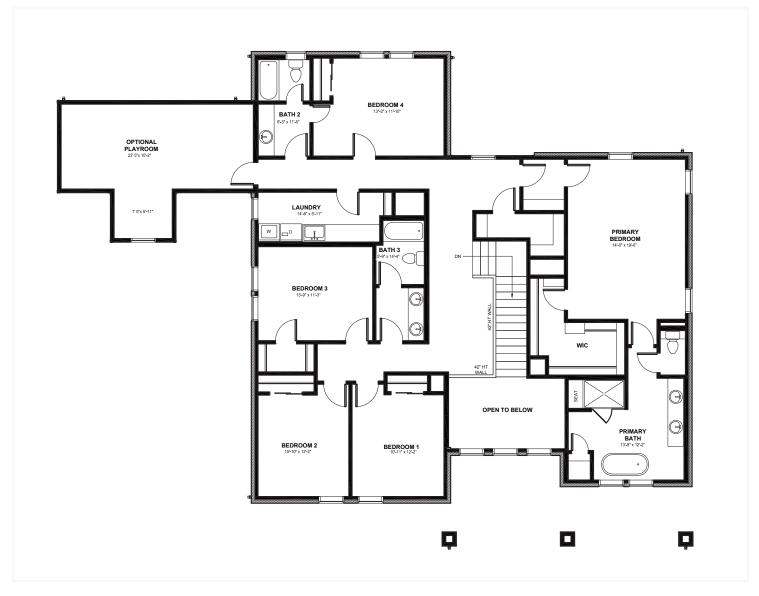

## SECOND LEVEL

This plan is for preliminary review and may be modified.

All square footages are approximate.

## NORTHFIELD 7

Please contact the Northfield Sales Office:

Miriam Cohen

832.979.4462

Send emails to:

northfieldsales@dh-homes.com

| First Level        | 2,622 SF |
|--------------------|----------|
| Second Level       | 2,161 SF |
| Total              | 4,783 SF |
| Optional Game Room | 294 SF   |