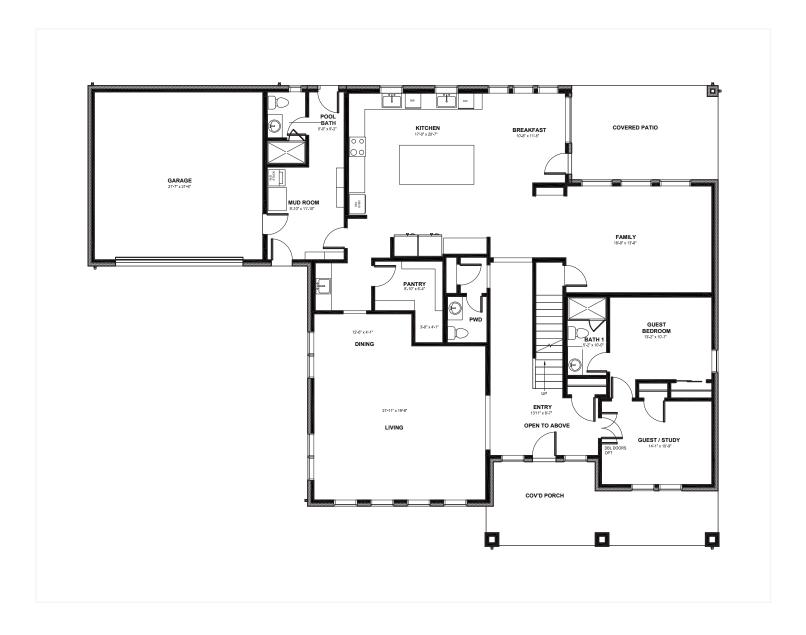

## FIRST LEVEL

## NORTHFIELD 7

Please contact the Northfield Sales Office:

Miriam Cohen

832.979.4462

Send emails to:

northfieldsales@dh-homes.com

| First Level        | 2,622 SF |
|--------------------|----------|
| Second Level       | 2,161 SF |
| Total              | 4,783 SF |
| Optional Game Room | 294 SF   |